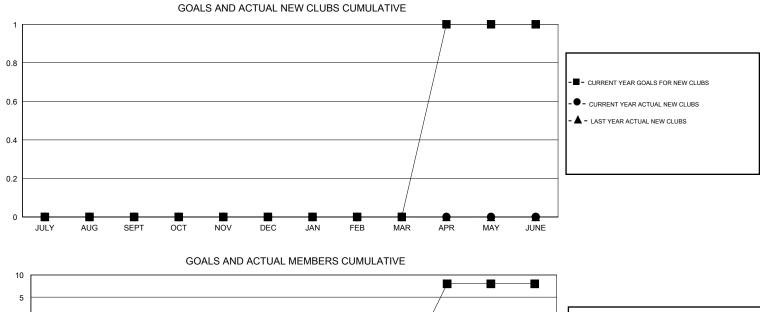

## Cindy Gread

| GMT: Cir              | ndy Gregg |                  |           | LOCATIO          | N VIRGINIA       |                       |                    |                                     |                    | GMT CA 1         |  |
|-----------------------|-----------|------------------|-----------|------------------|------------------|-----------------------|--------------------|-------------------------------------|--------------------|------------------|--|
|                       |           |                  | Clubs     |                  |                  |                       |                    | Members                             |                    |                  |  |
| RESULTS FOR 2016-2017 |           |                  |           |                  |                  | RESULTS FOR 2016-2017 |                    |                                     |                    |                  |  |
| QUARTER               |           | NEW CLUB<br>GOAL | NEW CLUBS | DROPPED<br>CLUBS | NET<br>GAIN/LOSS | QUARTER               | NEW MEMBER<br>GOAL | CHARTER AND<br>NEW MEMBERS<br>ADDED | DROPPED<br>MEMBERS | NET<br>GAIN/LOSS |  |
| JULY/AUG/SE           | PT        | 0                | 0         | 0                | 0                | JULY/AUG/SEPT         | -3                 | 5                                   | 6                  | -1               |  |
| OCT/NOV/DEC           | с         | 0                | 0         | 0                | 0                | OCT/NOV/DEC           | -5                 | 0                                   | 0                  | 0                |  |
| JAN/FEB/MAR           | 2         | 0                | 0         | 0                | 0                | JAN/FEB/MAR           | -4                 | 0                                   | 0                  | 0                |  |
| APR/MAY/JUN           | NE        | 1                | 0         | 0                | 0                | APR/MAY/JUNE          | 20                 | 0                                   | 0                  | 0                |  |