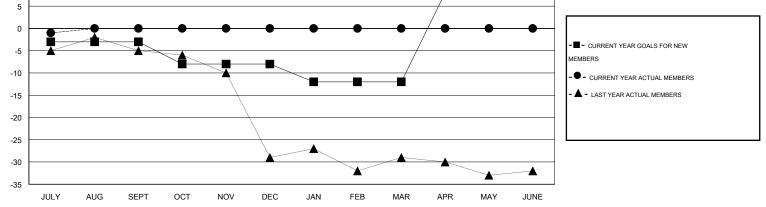

## Cindy Gread

| GMT: Cir              | ndy Gregg |                  |           | LOCATIO          | N VIRGINIA       |                       |                    |                                     |                    | GMT CA 1         |  |
|-----------------------|-----------|------------------|-----------|------------------|------------------|-----------------------|--------------------|-------------------------------------|--------------------|------------------|--|
|                       |           |                  | Clubs     |                  |                  |                       |                    | Members                             |                    |                  |  |
| RESULTS FOR 2016-2017 |           |                  |           |                  |                  | RESULTS FOR 2016-2017 |                    |                                     |                    |                  |  |
| QUARTER               |           | NEW CLUB<br>GOAL | NEW CLUBS | DROPPED<br>CLUBS | NET<br>GAIN/LOSS | QUARTER               | NEW MEMBER<br>GOAL | CHARTER AND<br>NEW MEMBERS<br>ADDED | DROPPED<br>MEMBERS | NET<br>GAIN/LOSS |  |
| JULY/AUG/SE           | PT        | 0                | 0         | 0                | 0                | JULY/AUG/SEPT         | -3                 | 5                                   | 6                  | -1               |  |
| OCT/NOV/DEC           | с         | 0                | 0         | 0                | 0                | OCT/NOV/DEC           | -5                 | 0                                   | 0                  | 0                |  |
| JAN/FEB/MAR           | 2         | 0                | 0         | 0                | 0                | JAN/FEB/MAR           | -4                 | 0                                   | 0                  | 0                |  |
| APR/MAY/JUN           | NE        | 1                | 0         | 0                | 0                | APR/MAY/JUNE          | 20                 | 0                                   | 0                  | 0                |  |